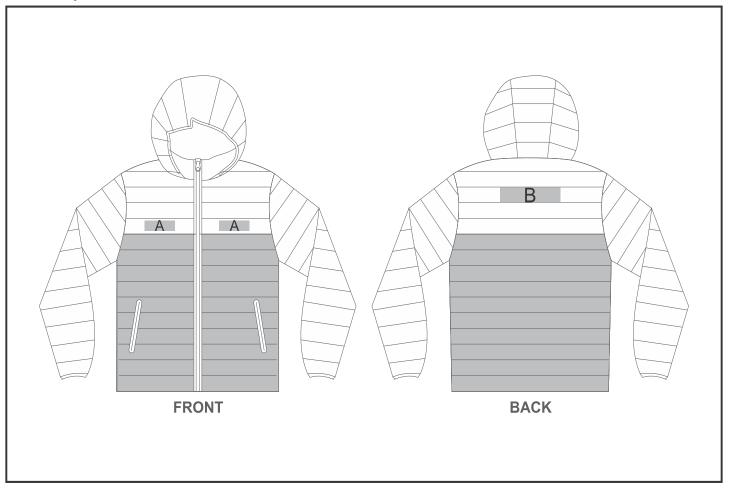

## **SLAZ-11422**

Mens Kyoto Two-Tone Jacket

## Need to know:

- Cannot guarantee a 100% straight branding on any clothing item with check or stripe detail.
- The panels on the garment are inconsistent from Small to XL.
- The logo will be branded in the closest left/right chest and back panel, to the standard left/right chest and back position.

## **Branding Options:**

| Position | Branding Method (Branding Code) | No. of Colours | Dimension              |
|----------|---------------------------------|----------------|------------------------|
| А        | Embroidery (EM-CLOTHING)        | N/A            | 100mm wide x 40mm high |
|          |                                 |                |                        |
| В        | Embroidery (EM-CLOTHING)        | N/A            | 200mm wide x 40mm high |